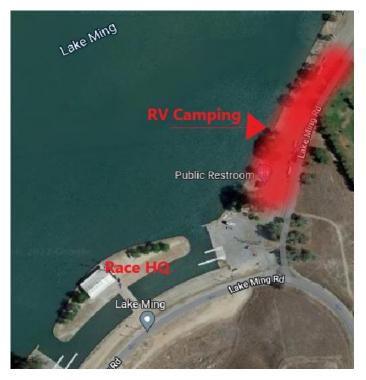

## **RV** Spots

RV camping spots will be available on the East side of the lake for the 2022 Lake Ming Shoot Out/U.S. National Championship. This is dry camping, with no hook-ups.

If interested in reserving a spot, please contact Jeannie Doidge at jdsjmom@aol.com, 818-894-3759 (home phone) or 818-321-0983 (cell phone) by Sept. 15<sup>th</sup> to receive you confirmation number and arrange payment.

### Must reserve spot by Sept. 15<sup>th</sup>

**RV Move-in** will start on Friday, Sept. 23<sup>rd</sup>.

All RV's must be out by end of day on Sunday, Sept. 25<sup>th</sup>.

\*\*No additional vehicles will be allowed on the race site\*\*

Additional parking will be available in the lot across the road from the lake